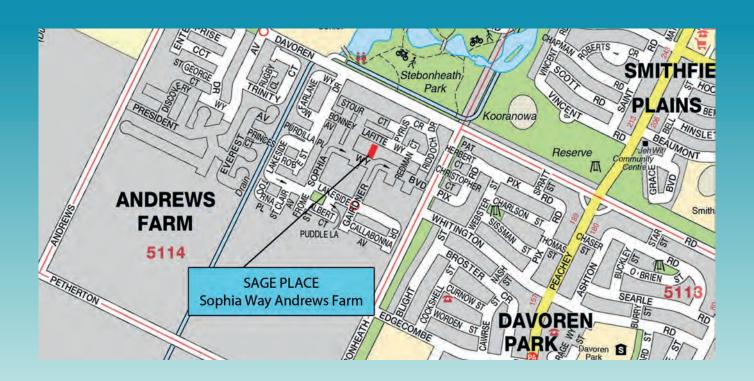

## SAGE PLACE Sophia Way Andrews Farm

FIXED PRICE
HOUSE AND LAND PACKAGES
FROM \$234,700
READY TO MOVE IN

### SAGE PLACE Sophia Way Andrews Farm

Located on Sophia Way Andrews Farm, multi-award winning builder Rossdale Homes are developing Sage Place offering 10 house and land packages with modern open plan design with a choice of three floor plans, all finished to the affordable turnkey specifications at a fixed price, allowing you to just move in.

## SAGE PLACE Sophia Way Andrews Farm

The character Sage Place is located in the community development of Playford Alive. The site is in a redeveloped area with new developments continuing to improve the quality of the area.