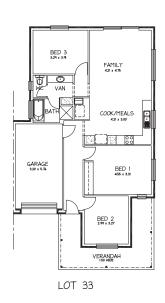

# LOT 33 AREAS M² LIVING 100.702 GARAGE 20.576 VERANDAH 18.165 TOTAL 139.443

LOT 33

LOTS 35 37 \$ 39

LOTS 35 \$ 39