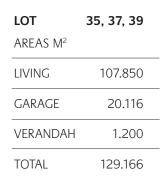

# LOT 33 AREAS M² LIVING 100.702 GARAGE 20.576 VERANDAH 18.165 TOTAL 139.443

LOT 33

LOTS 35 37 \$ 39

LOTS 35 \$ 39