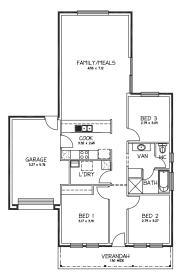

The Sage Place homes are a modern open plan design with the living areas opening to a private north-facing rear courtyard. The kitchen overlooks the open plan living and meals area to the rear yard. There are three generous sized bedrooms, the main with a built-in robe. The bathroom includes a separate WC and powder room and is located centrally within the house for ease of access.