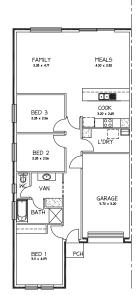

The Sage Place homes are a modern open plan design with the living areas opening to a private north-facing rear courtyard. The kitchen overlooks the open plan living and meals area to the rear yard. There are three generous sized bedrooms, the main with a built-in robe. The bathroom includes a separate WC and powder room and is located centrally within the house for ease of access.