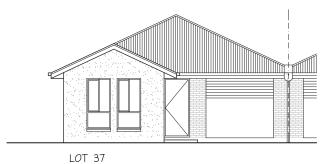

LOT 30

The Sage Place homes are a modern open plan design with the living areas opening to a private north-facing rear courtyard. The kitchen overlooks the open plan living and meals area to the rear yard. There are three generous sized bedrooms, the main with a built-in robe. The bathroom includes a separate WC and powder room and is located centrally within the house for ease of access.

Each home has been specifically designed to Rossdale Homes' specification and comes complete with concrete driveway and perimeter paths, carpet to bedrooms and vinyl to living areas plus storm water discharge to the street water table. The various façades of the houses within the community titled site provide individuality in a community environment.