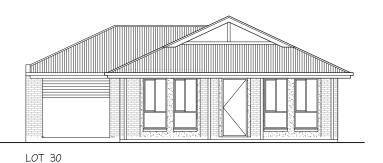

| LOT                  | 30      |
|----------------------|---------|
| AREAS M <sup>2</sup> |         |
| LIVING               | 109.154 |
| GARAGE               | 22.197  |
| VERANDAH             | 11.685  |
| TOTAL                | 142.036 |

LOT 30